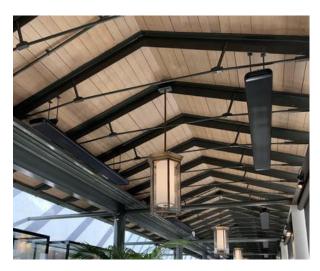

## Shadow Noir II 1.8Kw Zero Light Heater

- · Long wave infrared with no visible light emitted
- Adjustable heat output thanks to the included remote control handset (on remote units)
- · Mounting brackets for easy mounting and optimal performance
- Equipped with 1.5m of electrical cable
- · Stylish solid black or silver anodised aluminium finish
- Made in Italy
- The heater must be mounted in a well ventilated area. There must be at least a 0.3m clearing between the heater and ceilings / roofs
- There must be at least a 0.5m clearing between the heater and adjacent walls/fabrics
- There must be at least a 1.8m clearing between the bottom edge of the heater and the floor

## · Zero light ceramic heater · Long wave infrared heat · Solid anodised aluminium · Remote or non-remote available

| Dimensions          | Voltage      | Lamp Warranty |
|---------------------|--------------|---------------|
| 20.1 x 5.8 x 102 cm | 220 - 240 V  | Not Covered   |
|                     |              |               |
| Total power         | Cable Length | Warranty      |
| 1.8 kW              | 1.5m         | 1 Year        |
|                     |              |               |
| Ingress Protection  | Weight       |               |
| IP55                | 6.4 kg       |               |
|                     |              |               |
|                     |              |               |